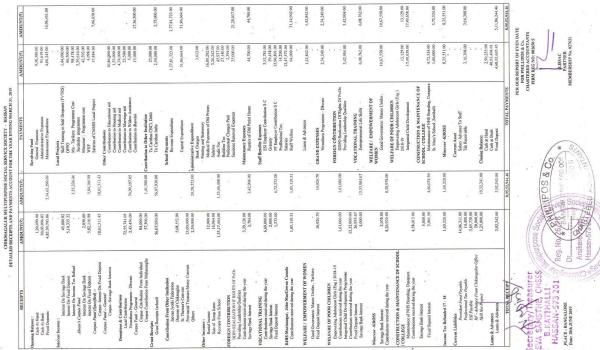

II    | 39,89,609.00   |
| School Expenses                         |          | 1,77,81,723.00 |
| Project Expenses                        | XIX      | 56,69,335.00   |
| Administrative Expenditure              | XX       | 34,71,647.00   |
| Maintenance Expenses                    | XXI      | 44,700.00      |
| Depreciation                            |          | 16,82,559.40   |
| TOTAL EXPENDITURE                       |          | 3,26,39,573.40 |
| EXCESS INCOME OVER EXPEN                | DITURE   | 51,32,791.93   |

Secretery/Yeessurer SEVA SANSTHE, CMSSS B.KATHALLI HASSAN-573 201

PLACE : BANGALORE DATE : 28th JUNE 2019 ANGAL OPE SED ODE \*



PER OUR REPORT OF EVEN DATE FOR PHILLIPOS & CO., CHARTERED ACCOUNTANTS FIRM REG NO. 002650 S

Reg. No. 26/78 National Social Control of C



|                                        |                | Page 0         |
|----------------------------------------|----------------|----------------|
| RECEIPTS                               | AMOUNT(₹)      | AMOUNT(₹)      |
| Opening Balance                        |                |                |
| Cash In Hand                           | 1,20,499.00    |                |
| Cash At Bank                           | 30,03,096.83   |                |
|                                        | 4.83.39.703.86 | 5,14,63,299,69 |
| Fixed Deposits                         | 4,85,59,705.80 | 5,14,05,299.09 |
| Interest Income                        |                |                |
| Interest On Savings Bank               | 47,050.82      |                |
| Interest On Fixed Deposit