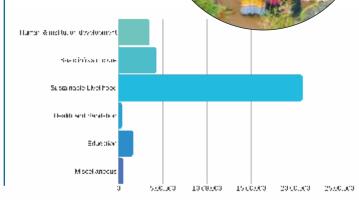

eted 72 months of support in the year 2018 to 2019.

According to one year plan Rs. 29,82,569 /- funds disbursed for 287 beneficiaries to invest their plans.

9 Regional meetings/trainings and 59 Central level meetings and 38 FAT meetings have been conducted for beneficiaries and one EDP training for the 44 selected beneficiaries have been conducted and they are encouraged to avail the Government facilities and to utilize the fund for Income generating activities according to their 6 year and annual plan.

3 beneficiaries sanctioned sites for constructing house from local government.

1 beneficiary constructed sanitary latrine under MGNREGA. 1 beneficiary sanctioned to construct cow barn.

1 Beneficiary constructed a borewell through Ganga Kalyana scheme.



#### **Utilization of Funds**



# **EDUCATION**

#### Integrated Child Development Program (ICDP) Supported by Caritas Prague, Czech Republic

#### The Main objective of the project is to support

The main objective of the program is to help the poor and needy children by supporting them for quality education, continue higher education and ensure better future.

#### Activities

- Career Advancement program to CSP Children was arranged in 3 batches for which 121 children were participated.
- 79 parents participated in the Parents/Children meeting.
- Makkalothsava' were arranged at Balehonnur, Josephnagar, Shettihally and Sundekere Parishes. 437 children participated in the program.
- Christmas day was celebrated on 30th December at Hassan and 20th January at Balehonnur and Christmas Gift were distributed to the childre