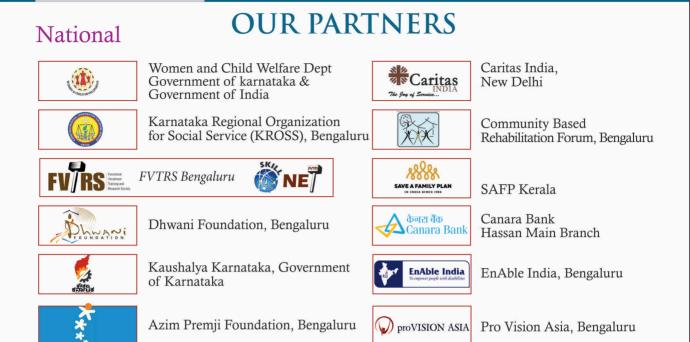

Our Partnership with Dhwani Foundation has been yet another milestone for us as it has catalyzed positive change in organizational development towards sustainability. The Capacity building of our Organization has brought in lasting changes in creating visibility of the Organization, increasing social impact and resource mobilization.

#### Empowering of Socio Economically Disadvantaged Women in Karnataka Supported by B. H. Misereor, Germany through KROSS, Bengaluru.

The 6th phase of the project closed in December 2018 and the 7th phase project commenced from 1st January 2019 for 3 years with these objectives

# Inclusive development of PWDs through collaboration of Government initiatives and facilitating DDPOs to access their provisions and schemes Supported by CBRF, Bengaluru.

21 trainings are organized during the year for TDPO/DDPO leaders and 211 PwDs benefitted from the trainings.

#### Save A Family Plan Supported by Save A Family Plan Trust, India

Save A Family Plan is 6-year long family development program to help vulnerable families to be self-sufficient with the end goal of sustainable income generation. This program is implemented through Save A Family Plan Trust

#### Integrated Child Development Program (ICDP) Supported by Caritas Prague, Czech Republic

# SURAKSHA- Reduction of life style diseases through improved health status and enhanced quality of life. Supported by Caritas India, New Delhi

This project was started on 11th April 2018 and closed on 30th June 2019.

#### Niranthara Capacity Building program Dhwani Foundation, Bengaluru

**Class room trainings** At leader level: 30 Days At Operations Manager Level: 60 Days Other Staff training: 15 days