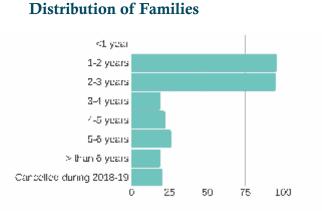

#### Save A Family Plan Supported by Save A Family Plan Trust, India

Save A Family Plan is 6-year long family development program to help vulnerable families to be self-sufficient with the end goal of sustainable income generation. This program is implemented through Save A Family Plan Trust

During this year Rs. 25,08,300/- as monthly assistance and Rs. 1,59,092/as special gift is received from Save A Family Plan Trust, India along with a partial support to the Coordinator and three animators. (Rs. 11176/- and Rs. 3520/-) and office expenses of Rs. 2625/- per month. At present 275 families are getting regular aid under this program. From Hassan region 107 partner families, Chikmagalur region 113 partner families and Balehonnur region 55 partner families are supported under this program.

SAFP allocated 66 new families to our organization for the year 2019/2020.

20 Beneficiaries completed 72 months of support in the year 2018 to 2019.

According to one year plan Rs. 29,82,569 /- funds disbursed for 287 beneficiaries to invest their plans.