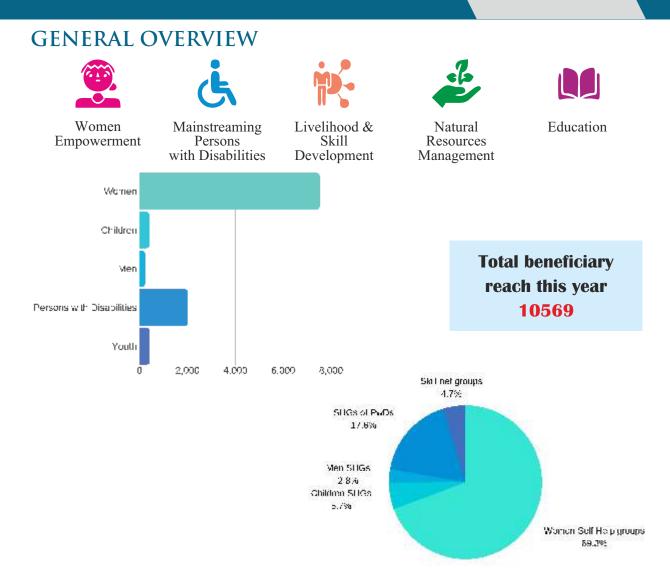

#### COMMUNITY BASED ORGANIZATIONS

|                                 | As on<br>March 2018 | April 2018<br>to<br>March 2019 | Total |
|---------------------------------|---------------------|--------------------------------|-------|
| Children's Clubs                | 8                   | 5                              | 13    |
| Women Self Help Groups          | 466                 | 88                             | 501   |
| Men Self Help Groups            | 19                  | 9                              | 24    |
| Disabled person's organizations | 120                 | 7                              | 127   |
| Farmers Groups                  | 2                   | 0                              | 2     |
| Skill net groups                | 30                  | 4                              | 34    |

# WOMEN EMPOWERMENT

124 women SHGs, 7 Cluster federations, 4 men SHGs and 2 Taluk Disabled Person's Organizations are functioning in Arsikere and Hassan taluks of Hassan District.

**Health**: 95 people participated in 2 health camps that were organized and availed free medications and also referred to District Hospital for Check-up

#### Jeevan Jyothi Federation

88 new SHGs are formed during the year 2018-19. The women empowerment activities of CMSSS received the recognition certificate from Women and Child Development Department. Through the federation the loan facilities availed by the self-help groups amounts to Rs. 1,28,00,000/- this year alone out of which Rs 95,00,000/- are for Productive purposes such as investments, businesses and income generation programs and Rs. 33,00,000/- for Non Productive purpose such as education, medical, housing etc.

205 beneficiaries are engaged in Income Generation programs with the help of loan from the federation, Cluster Federation (Mahasangha) and SHG savings.

5938 women have participated in various trainings conducted on topics of women rights, Government Schemes and entitlements, Good governance, Capacity building, Basics of Accounting and finance, soft skills and concepts of SHG. 1046 women have been oriented on the SHG Concepts and this has resulted in 810 women joining the federation by forming 88 new SHGS.