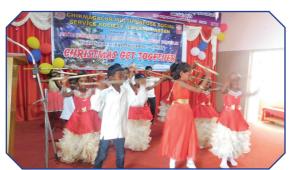

### **CHRISTMAS GET TOGETHER**

We organized Christmas Get-together on 22nd December at CMSSS, Hassan and on 28th December at Balehonnur. Competitions such as Christmas Carols, Games and Dance for movie songs were conducted. Prizes for the winners and Christmas gifts to all the children were distributed. A delicious lunch wrapped up the program.