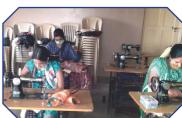

Fourteen girls/women in the villages have bought tailoring machines and are sewing clothing. In the tailoring shops six girls are working and earning Rs.6000/- per month. Five women have begun self-employment in tailoring and have recruited 2 women.