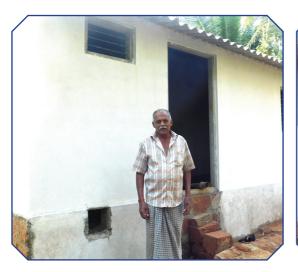

### 6. NATURAL CALAMITIES:

- 1. RESTORING AND REHABILITATION SUPPORT TO FLOOD AFFECTED FAMILIES OF CHIKMAGALUR AND HASSAN SUPPORTED BY CARITAS INDIA, PROJECT NO: 2019/018/144
  - Financial assistance was given to 112 families in Hassan and Chikmagalur district amounting to Rs.29, 50,000/- for house repair/ renovation.
- 2. NEW HOUSE CONSTRUCTION SUPPORT BY THE ARCHDIOCESE OF BANGALORE. Project No. 2019/018/145 Project No. 2019/018/146

Rs. 28,00,000/- is supported for the construction of 7 new houses @ Rs. 4.00.000/- each.

3. DONATION HELP TO FLOOD AFFECTED FAMILIES SUPPORTED BY ONG MADRE TERESA, SPAIN.

Rs. 77, 795/- was supported to 5 beneficiaries for house repair.