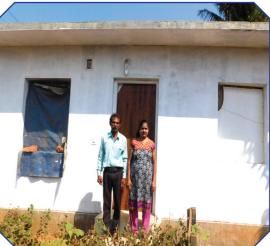

### 6. NATURAL CALAMITIES:

- 1. RESTORING AND REHABILITATION SUPPORT TO FLOOD AFFECTED FAMILIES OF CHIKMAGALUR AND HASSAN SUPPORTED BY CARITAS INDIA, PROJECT NO: 2019/018/144
  - Financial assistance was given to 112 families in Hassan and Chikmagalur district amounting to Rs.29, 50,000/- for house repair/ renovation.
- 2. NEW HOUSE CONSTRUCTION SUPPORT BY THE ARCHDIOCESE OF BANGALORE. Project No. 2019/018/145 Project No. 2019/018/146

Rs. 28,00,000/- is supported for the construction of 7 new houses @ Rs. 4.00.000/- each.

3. DONATION HELP TO FLOOD AFFECTED FAMILIES SUPPORTED BY ONG MADRE TERESA, SPAIN.

Rs. 77, 795/- was supported to 5 beneficiaries for house repair.