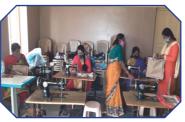

### 2. SKILL DEVELOPMENT

PROVIDING ENTREPRENEURIAL LIFE SKILLS TRAINING FOR THE SCHOOL DROPOUT YOUTHS IN HASSAN AND CHIKMAGALUR DISTRICTS. Project NO.VT-67QSR/2019-20 supported by Functional Vocational Training and Research Society (FVTRS), Bengaluru.

The main objective of this project is to identify the school dropouts and most vulnerable people and equip them with livelihood skills. Four trades were taken up as non-formal skill training to 100 school dropouts.

### **ADVANCED GARMENT MAKING:**

The Federal Bank, Head Office, Bangalore was generous in providing funding for 7 Jack machines through their branch office, Chikmagalur. Twenty school dropout women are trained in advance garment making for a period of 6 months at Kadur, Chikmagalur district and the course is in progress.

### **BAG MAKING:**

Twenty School dropout women are trained for 6 months in Bag making at Chikmagalur and the training is in progress.