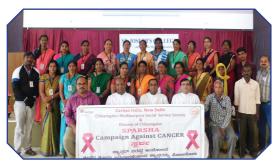

### 5. HEALTH:

SPARSHA - INSTILLING HOPE - SUPPORTED BY CARITAS INDIA, NEW DELHI, INDIA.

It's a movement against a deadly disease called Cancer. The main aim of this initiative is to fill a ray of light in the lives of the patients with cancer, their caregivers, and the community, as well as to facilitate life style improvements to prevent them from being affected. Due to our initiatives in Hassan and Chikmagalur districts, 36 cancer patients have been reported. Knowledge on cancer prevention, food and nutrition and organic kitchen garden is given to 6,342 beneficiaries and 46 volunteers.