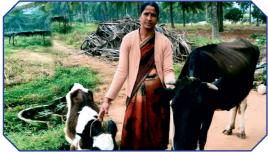

Twenty widows have bought milk cows costing Rs.30, 000/- and above and are rearing the cows. They have a life protection and are independent as they earn some money by selling milk for their daily expenses. 35 widows, bought goats worth Rs.10, 000/- and are rearing the same.