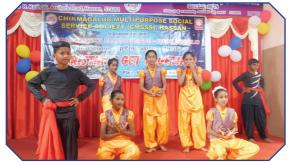

### **CHRISTMAS GET TOGETHER**

We organized Christmas Get-together on 22nd December at CMSSS, Hassan and on 28th December at Balehonnur. Competitions such as Christmas Carols, Games and Dance for movie songs were conducted. Prizes for the winners and Christmas gifts to all the children were distributed. A delicious lunch wrapped up the program.